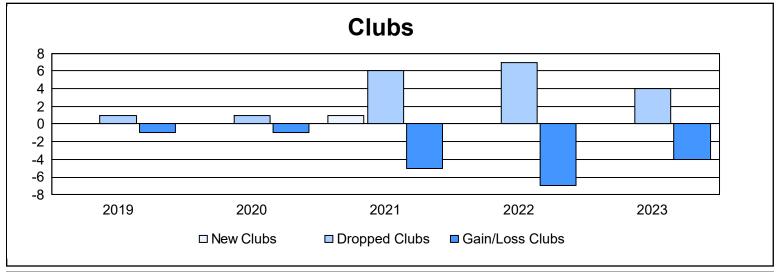

| Year      | New<br>Clubs | Dropped<br>Clubs | Gain/<br>Loss<br>Clubs | New<br>Members | Charter<br>Members | Reinstate<br>Members | Transfer<br>Members | Total<br>Member<br>Added | Total<br>Members<br>Dropped | Gain/<br>Loss<br>Members |
|-----------|--------------|------------------|------------------------|----------------|--------------------|----------------------|---------------------|--------------------------|-----------------------------|--------------------------|
| 2018-2019 | 0            | 1                | -1                     | 287            | 6                  | 21                   | 20                  | 334                      | 451                         | -117                     |
| 2019-2020 | 0            | 1                | -1                     | 222            | 1                  | 15                   | 18                  | 256                      | 375                         | -119                     |
| 2020-2021 | 1            | 6                | -5                     | 175            | 34                 | 16                   | 32                  | 257                      | 466                         | -209                     |
| 2021-2022 | 0            | 7                | -7                     | 280            | 2                  | 26                   | 19                  | 327                      | 506                         | -179                     |
| 2022-2023 | 0            | 4                | -4                     | 334            | 4                  | 19                   | 15                  | 372                      | 470                         | -98                      |
| Average   | 0            | 4                | -4                     | 260            | 9                  | 19                   | 21                  | 309                      | 454                         | -144                     |